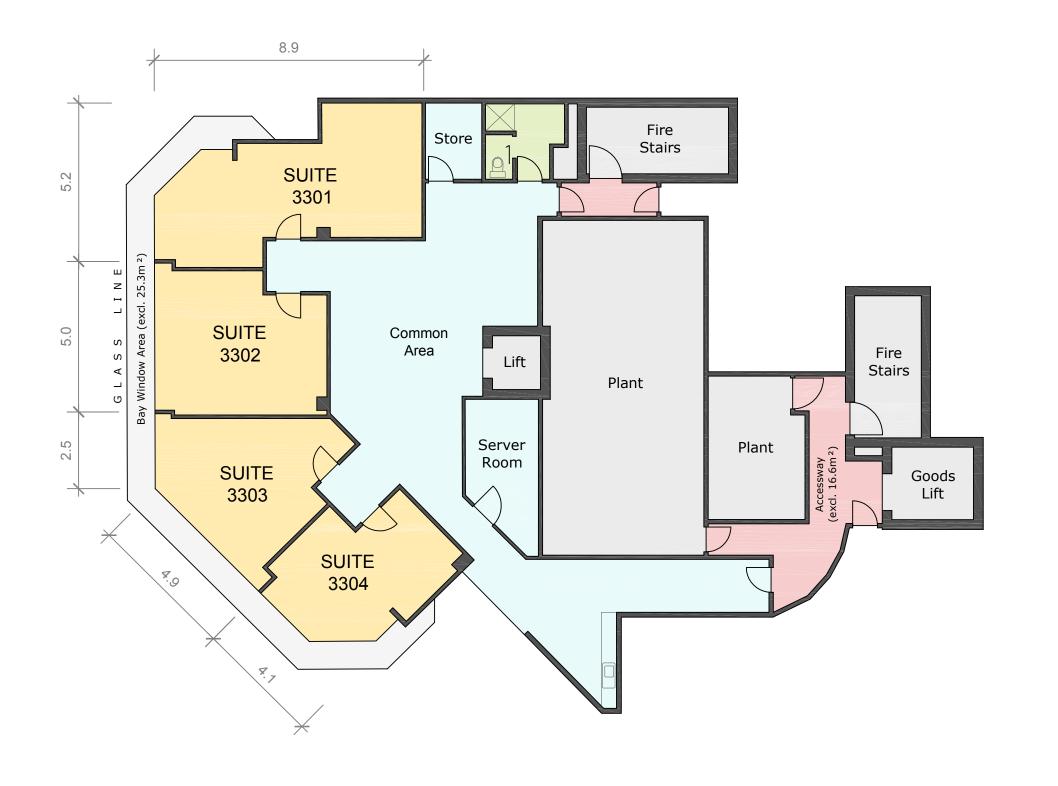

## **Information Schedule**

| Suite 3301  | 34.9 m²                                          |
|-------------|--------------------------------------------------|
| Suite 3302  | 26.9 m²                                          |
| Suite 3303  | 24.6 m²                                          |
| Suite 3304  | 21.8 m²                                          |
| Total Area  | 108.2 m²                                         |
|             |                                                  |
| Amenities   | 6.5 m²                                           |
| Store       | 5.1 m²                                           |
| Server Room | 11.2 m²                                          |
| Common Area | 83.8 m <sup>2</sup>                              |
|             | Suite 3303 Suite 3304 Total Area Amenities Store |

0 2 4 6 8

**Disclaimer**: This plan has been prepared for marketing purposes only. Interested parties should undertake their own enquiries as to the accuracy of the information. Areas are approximate and dimension rounding may result in area discrepancies.

Plan Prepared For:

BARRISTERS CHAMBERS LIMITED LEVEL 33 200 Queen Street MELBOURNE, VIC Date: 26/08/2008

Ref: 33845RL Rev: 0

Scale: 1: 125 at A3

REALSERVE
Real Estate Plans & Surveys

P 03 9415 6565
F 03 9923 6307
www.realserve.com.au