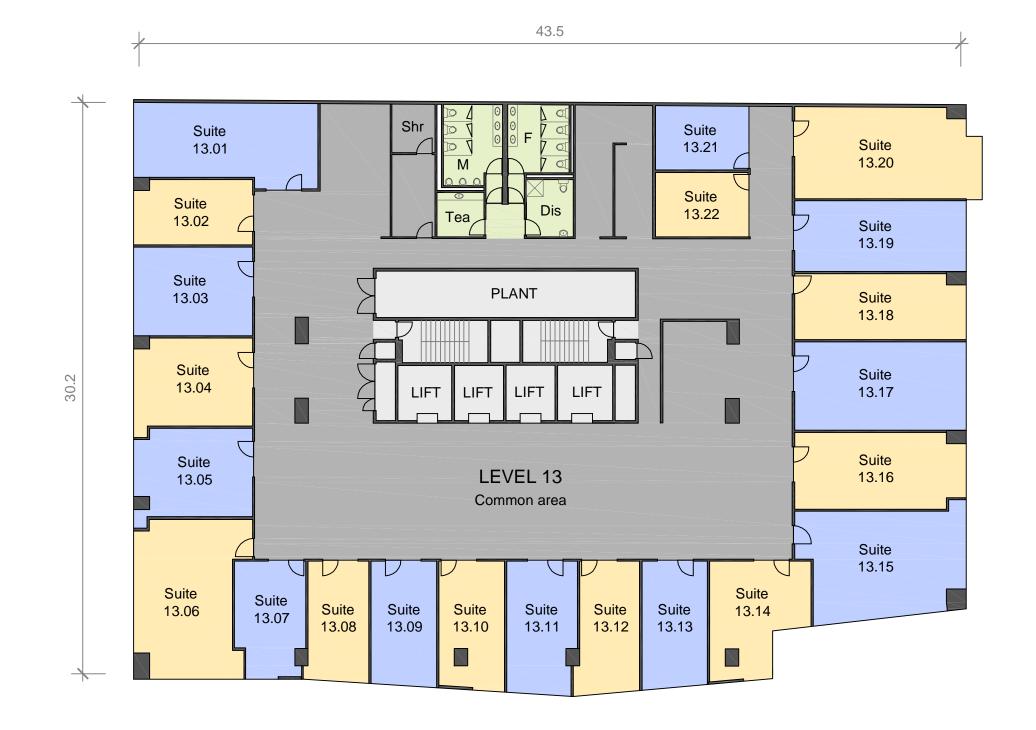

Plan Prepared For:

LEVEL 13 460 Lonsdale Street MELBOURNE, VIC

| Date:     | 09/09/2015 |          |    |
|-----------|------------|----------|----|
| Ref:      | 57299      | Rev:     | А  |
| Drawn: JF |            | Checked: | IN |
| Scale:    | 1:200 @ A3 | Sheet:   | 1  |

## **Information Schedule**

|                                      | Room    | m2       | Occupancy fees<br>inc. GST                              |  |  |  |  |
|--------------------------------------|---------|----------|---------------------------------------------------------|--|--|--|--|
|                                      | 1301    | 39.3     | \$ 6,844.78                                             |  |  |  |  |
|                                      | 1302    | 20.7     | \$ 3,605.26                                             |  |  |  |  |
|                                      | 1303    | 28.1     | \$ 4,894.10                                             |  |  |  |  |
|                                      | 1304    | 28.2     | \$ 4,911.52                                             |  |  |  |  |
|                                      | 1305    | 28.0     | \$ 4,876.69                                             |  |  |  |  |
|                                      | 1306    | 42.9     | \$ 8,218.96                                             |  |  |  |  |
|                                      | 1307    | 21.6     | \$ 3,762.02                                             |  |  |  |  |
|                                      | 1308    | 19.6     | \$ 3,413.68                                             |  |  |  |  |
|                                      | 1309    | 21.9     | \$ 3,814.27                                             |  |  |  |  |
|                                      | 1310    | 22.7     | \$ 3,953.60                                             |  |  |  |  |
|                                      | 1311    | 24.9     | \$ 4,336.77                                             |  |  |  |  |
|                                      | 1312    | 21.7     | \$ 3,779.43                                             |  |  |  |  |
|                                      | 1313    | 22.1     | \$ 3,849.10                                             |  |  |  |  |
|                                      | 1314    | 26.1     | \$ 4,545.77                                             |  |  |  |  |
|                                      | 1315    | 44.7     | \$ 9,342.34                                             |  |  |  |  |
|                                      | 1316    | 35.2     | \$ 6,743.76                                             |  |  |  |  |
|                                      | 1317    | 41.1     | \$ 7,874.11                                             |  |  |  |  |
|                                      | 1318    | 30.5     | \$ 5,843.32                                             |  |  |  |  |
|                                      | 1319    | 32.9     | \$ 6,303.12                                             |  |  |  |  |
|                                      | 1320    | 45.0     | \$ 8,621.28                                             |  |  |  |  |
|                                      | 1321    | 16.8     | \$ 2,340.81                                             |  |  |  |  |
|                                      | 1322    | 16.9     | \$ 2,354.74                                             |  |  |  |  |
|                                      | 0       | 2 4      | 6 8 10                                                  |  |  |  |  |
|                                      |         | 2 4      |                                                         |  |  |  |  |
|                                      |         |          | SCALE 1 : 200                                           |  |  |  |  |
| rra <b>me</b>                        | lbourne | brisbane | adelaide perth                                          |  |  |  |  |
| Se                                   | RV      | Έ        | <ul><li>P 03 9415 6565</li><li>F 03 9923 6307</li></ul> |  |  |  |  |
| Plans & Surveys www.realserve.com.au |         |          |                                                         |  |  |  |  |